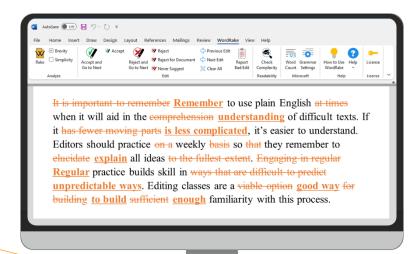

# UNDERSTANDING THE ENTERPRISE CUSTOMIZATION OPTION

## **Create Clear and Concise Documents with WordRake**







#### INSTANT RESULTS

As Quick and Easy as Standard Spellcheck



#### SAVE TIME & MONE

Reduces Editing Rounds and Improves Outcomes

WordRake runs in Microsoft Word and Outlook, and its suggestions appear in the familiar track-changes style. It's available for Mac or Windows.

Editing for brevity and simplicity has never been easier.

### **Same Features-Simplified Deployment**

|                                                             | WordRake (standard)                                          | WordRake Enterprise                                                             |
|-------------------------------------------------------------|--------------------------------------------------------------|---------------------------------------------------------------------------